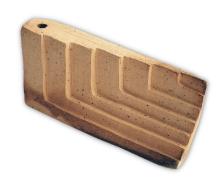

## **Designer: BARBARA CERAMIC**

Fasce, which means terraces, represents the landscape of the Liguria region in Italy. In Liguria, the land is limited and to maximise it for agricultural purposes, they build terraces on the hills to cultivate olive trees and vineyards. The Fasce n.2 Sculptural Vase is made by hand with those terraces in mind.

The vase is made of stoneware clay added to firesand for a medium or high rough textured surface. The piece has a matte surface, and is raw and unglazed. The stoneware fires on a slow burning curve at different temperatures to allow the natural color to come out. The vase is watertight and can be used for minimal floral arrangements or as a sculptural element.

Dimensions: L18.5 x W3 x H9.5 cm

Primary Material: Ceramics

Primary Color: Orange

**Customization:** This product is not

customizable.