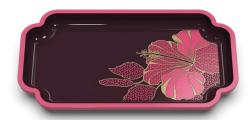

## **Designer: FORBIDDEN HILL**

Two-tone lacquer tray ideal for holding cosmetics or jewelry in carmine rose and chestnut brown with gold highlights. The tray has a high gloss finish, with curved surfaces that bring out the lacquer's vivid colors and deep shine.

The illustration is inspired by the Hibiscus, often referred to as the "Queen of Tropical Flowers" because it is widely grown as an ornamental plant throughout the tropics and subtropics. The Hibiscus rosa-sinensis is also the national flower of Malaysia and its Malay name, Bunga Raya, means "Celebratory Flower.