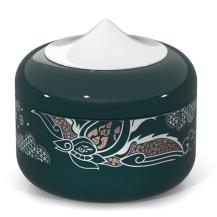

## **Designer: FORBIDDEN HILL**

Two tone lacquer box ideal for storing small keepsakes in ivory and forest green with rose gold highlights. The box has a high gloss finish on the exterior and a matte finish interior, with curved surfaces that bring out the lacquer's vivid colors and deep shine.

The illustration is inspired by the Garuda, a large, legendary bird-like creature that appears in both Hindu and Buddhist mythology. As an ancient and enduring emblem of knowledge, power and bravery, it has become the national symbol of Indonesia and Thailand.