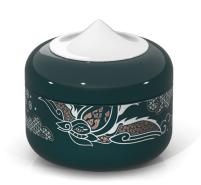

## **Designer: FORBIDDEN HILL**

Two-tone lacquer box ideal for storing rings or other small jewelry in ivory and forest green with rose gold highlights. The box has a high gloss finish on the exterior and a matte finish interior, with curved surfaces that bring out the lacquer's vivid colors and deep shine.

The illustration is inspired by the Garuda, a large, legendary bird-like creature that appears in both Hindu and Buddhist mythology. As an ancient and enduring emblem of knowledge, power, and bravery, it has become the national symbol of Indonesia and Thailand.

Dimensions: W9 x H8.5 cm

**Primary Material:** Leather **Primary Color:** Green **Customization:** Please contact cs@vermillionlifestyle.com for customization options.