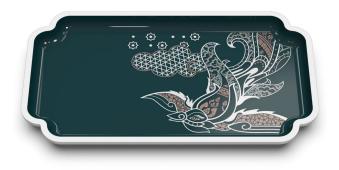

## **Designer: FORBIDDEN HILL**

Two-tone lacquer tray in ivory and forest green with rose gold highlights, ideal for serving light refreshments or holding accessories. The tray has a high gloss finish, with curved surfaces that bring out the lacquer's vivid colors and deep shine.

The illustration is inspired by the Garuda, a large, legendary bird-like creature that appears in both Hindu and Buddhist mythology. As an ancient and enduring emblem of knowledge, power, and bravery, it has become the national symbol of Indonesia and Thailand.

Dimensions: L16 x W28 cm

**Primary Material:** Lacquer **Primary Color:** Green **Customization:** Please contact cs@vermillionlifestyle.com for customization options.