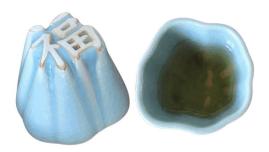

## **Designer: LIAOCAO**

The name Kwords means one thousand words. The Kwords Cup depicts only one of thousands of Chinese characters, but also represents the astronomical significance the Chinese alphabet has on culture, society, and geography. This design sculpted in bone china is simple yet profound. It is a dedication to the medium of enlightenment and education. It is literature to be held in your hand, quite literally.

In addition to the appreciation for classical literature that the Kwords Ru Ware Cup inculcates, it also pays homage to an extremely rare type of Chinese pottery from the Song dynasty (Ru Ware) in its light sky blue materiality.

Dimensions: L6.5 x W6.5 x H5 cm

Primary Material: Clay Primary Color: Blue

Customization: Color, pattern and text

can be customized.

Please contact

cs@vermillionlifestyle.com for special

requests.