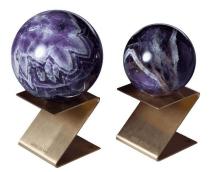

## **AMETHYST CRYSTAL BALL**

## **Designer: GEREL GILVAA**

The Amethyst Crystal Ball has a very gentle and stable vibration that can stabilize the surrounding energy field. Its gentle vibration is able to harmonize one's brain waves, balance the physical energy field, relax the body and the mind, and enhance sleep.

Dimensions: Brass base: L8 x W8 x H8 cm

Crystal Ball: Small: Diameter 7-8 cm Medium: Diameter 8-9 cm

Primary Material: Crystal
Primary Color: Purple
Available Variants: Product Size: (Small, Medium)
Customization: The crystal ball can be customized in diameter; the brass base
can be customized accordingly.