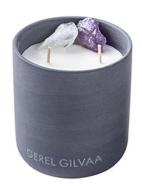

## PEACE PIECE - AMETHYST CRYSTAL AROMA CANDLE

SKU: DA-068-CN-002

## **Designer: GEREL GILVAA**

Amethyst is known for strong spiritual energy which can help one find inner peace. It also promotes balance between one's body and mind.

The "chevron amethyst", a unique form of this crystal, is used for the Peace Piece Candle. It is paired with clear quartz both for good energy combination and color aesthetics. The aromas of forest rain and magnolias create a sense of tranquility.

Dimensions: W8.5 x H9.4 cm

**Primary Material:** Ceramics

**Primary Color:** Gray

**Customization:** This product is not

customizable.