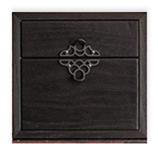

## **Designer: MONMAYA**

The Kurogane Small Chest is a collaboration between Hitoshi Kuramoto, a product designer, and Riko Takahashi, the designer of the Tokyo Olympics uniforms.

Inspired by the traditional Japanese "Sendai Tansu" or a warrior's chest of drawers, this designer piece has an iron finishing with silver fittings. The drawers are made of paulownia wood known for efficiently controlling moisture. The chest can be used as a decorative piece or to store luxury watches, silk scarves, and other precious items.

Dimensions: L20 x W16 x H19.4 cm

Note: This product is made to order. Before adding to cart, please contact cs@vermillionlifestyle.com for detailed enquiries.

Primary Material: Wood Primary Color: Black