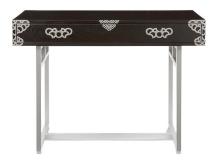

## **Designer: MONMAYA**

The Black Metal Console is a collaboration between Tomoko Azumi, a United Kingdom-based product designer, and Riko Takahashi, the designer of the Tokyo Olympics uniforms.

Inspired by the traditional Japanese "Sendai Tansu" or a warrior's chest of drawers, this designer piece has an iron finishing with silver fittings. The drawers are made of paulownia wood known for efficiently controlling moisture. The console can be used as a decorative piece or to store luxury watches, silk scarves, and other precious items.

This Black Metal Console won the 2013 Good Design Award.

Dimensions: L99 x W42 x H74.5 cm

Note: This product is made to order. Before adding to cart, please contact cs@vermillionlifestyle.com for detailed enquiries.