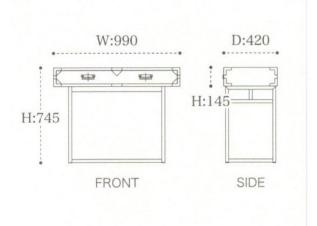

This Black Metal Console won the 2013 Good Design Award.

Dimensions: L99 x W42 x H74.5 cm

Note: This product is made to order. Before adding to cart, please contact cs@vermillionlifestyle.com for detailed enquiries.