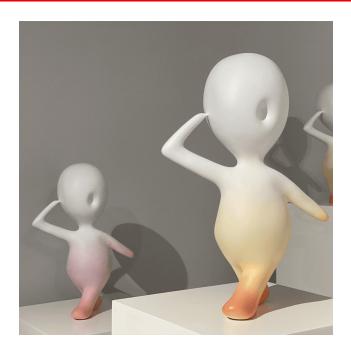

## **Designer: STUDIO NO NAME**

From doubt to confidence, out of the darkness and into the light, and from the crowd into yourself - I Believe, a sculptural work depicting the form of a little man saluting, inspires individuals to find themselves and awaken to their roles in contemporary society. It encourages them to believe in the light and the distance.

Dimensions: L16.7 x W18 x H45 cm

Note: For large orders more than 11 pieces, please contact cs@vermillionlifestyle.com for order lead time and bundle price.

**Primary Material:** Synthetics **Primary Color:** Multicolor **Customization:** Customization takes 3 weeks. Please contact cs@vermillionlifestyle.com for your bespoke customization in various sizes and patterns.