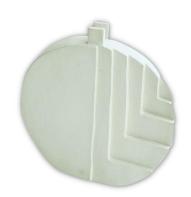

## **Designer: BARBARA CERAMIC**

Fasce, which means terraces, represents the landscape of the Liguria region in Italy. In Liguria, the land is limited and to maximise it for agricultural purposes, they build terraces on the hills to cultivate olive trees and vineyards. The Fasce n.5 Sculptural Vase is made by hand with those terraces in mind.

The vase is made of stoneware clay added to firesand for a medium or high rough textured surface. The piece has a matte surface, and is raw and unglazed. The stoneware fires on a slow burning curve at different temperatures to allow the natural color to come out. The vase is watertight and can be used for minimal floral arrangements or as a sculptural element.