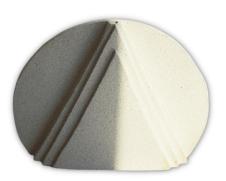

## **Designer: BARBARA CERAMIC**

Fasce, which means terraces, represents the landscape of the Liguria region in Italy. In Liguria, the land is limited and to maximise it for agricultural purposes, they build terraces on the hills to cultivate olive trees and vineyards. The Fasce n.1 Sculptural Vase is made by hand with those terraces in mind.

The vase is made of stoneware clay added to firesand for a medium or high rough textured surface. The piece has a matte surface, and is raw and unglazed. The stoneware fires on a slow burning curve at different temperatures to allow the natural color to come out. The vase is watertight and can be used for minimal floral arrangements or as a sculptural element.