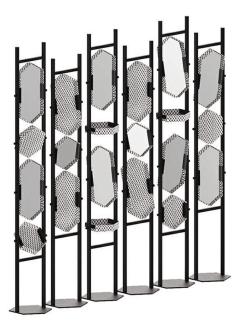

## **Designer: SARNSARD**

A part of the Miti Collection, the Miti Screen is a nod to the traditional Thai Toei Panan basket-weaving techniques. The screen, a modular and versatile addition to any home, is a culmination of 3D printing experimentations and basket weaves into a functional divider that also serves as a mirror and a tray shelf.

Dimensions: W24.5 x H177 cm

Note: Please contact cs@vermillionlifestyle.com for your bespoke commission.

**Primary Material:** Natural fiber **Primary Color:** Natural **Customization:** Weaving patterns on the screen can be customized. Please contact cs@vermillionlifestyle.com for your bespoke commission.