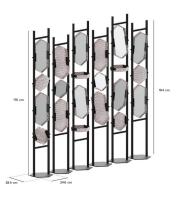

Dimensions: W24.5 x H177 cm

Note: Please contact cs@vermillionlifestyle.com for your bespoke commission.

**Primary Material:** Natural fiber **Primary Color:** Natural **Customization:** Weaving patterns on the screen can be customized. Please contact cs@vermillionlifestyle.com for your bespoke commission.