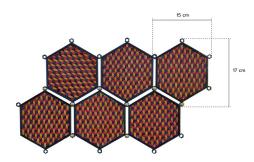

Dimensions: L17 x W15 x H0.6 cm

Note: Total dimensions will depend on the artwork. Please contact cs@vermillionlifestyle.com for your bespoke commission.

**Primary Material:** Natural fiber **Primary Color:** Orange **Customization:** Pattern, color, and sizes can be customized. Please contact cs@vermillionlifestyle.com for your bespoke commission.