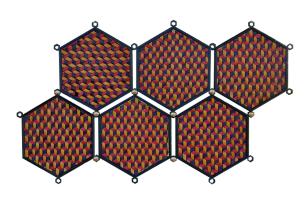

## **PRIS-SNA WALL ART**

## **Designer: SARNSARD**

A part of the Miti Collection, the Pri-Sna Wall Art is a modular display system that brings the traditional "Dok-Chan" or asterisk pattern to the contemporary sphere. The colors of the artwork - red, orange, and black - are inspired by the shades of twilight merging into darkness to evoke a sense of enchantment in the viewer. The versatile nature of the object allows you to play with formations and bring your own creativity into the design.