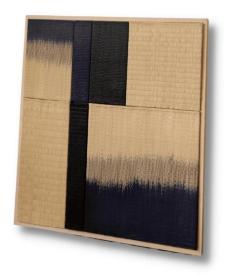

## **Designer: THORR**

The Puzzle Wall Art presents the wonders of textile. The work brings an Eastern aesthetic to a contemporary setting. Every weave represents the hopes of the artisans as part of the Thorr Living business ecosystem.

The artwork was created by wrapping woven reed around blocks of plastic wood and putting them together like pieces of a jigsaw. Each new connection is representative of the artisans' hopes for future demands for textile art in the market.