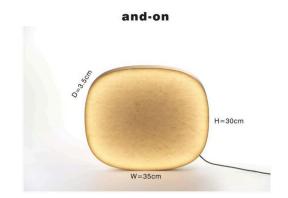

Type of Bulb: LED with CRI 90 Color temperature: 3000K Wattage: 10.5 watts Includes: AC adapter (AC100-240V) / Instruction Manual

Dimensions: L35 x W3.5 x H30 cm

**Primary Material:** Brass **Primary Color:** Gold **Customization:** For 50+ orders, color and the Japanese washi paper can be customized without additional fee.