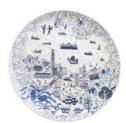

## HONG KONG WILLOW 10.5-INCH DINNER PLATES (SET OF 4)

SKU: TT-HK-005-046

**Designer: FAUX** 

A set of 4 fine bone china 10.5-inch Dinner Plates in Faux's Hong Kong Willow pattern designed by artist Mariko Jesse will add so much style to your crockery collection. This unique design lovingly depicts the wonders of nature in an urban landscape, featuring the city's key landmarks on Hong Kong Island and across the harbor into Kowloon where we see symbolic swallows representing star crossed lovers escaping to the hinterland.