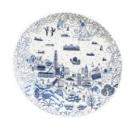

## HONG KONG WILLOW 10.5-INCH DINNER PLATES (SET OF 4)

SKU: TT-HK-005-046

**Designer: FAUX** 

A set of 4 fine bone china 10.5-inch Dinner Plates in Faux's Hong Kong Willow pattern designed by artist Mariko Jesse will add so much style to your crockery collection. This unique design lovingly depicts the wonders of nature in an urban landscape, featuring the city's key landmarks on Hong Kong Island and across the harbor into Kowloon where we see symbolic swallows representing star crossed lovers escaping to the hinterland.