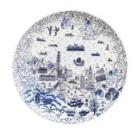

## HONG KONG WILLOW 10.5-INCH DINNER PLATES (SET OF 4)

SKU: TT-HK-005-046

**Designer: FAUX** 

A set of 4 fine bone china 10.5-inch Dinner Plates in Faux's Hong Kong Willow pattern designed by artist Mariko Jesse will add so much style to your crockery collection. This unique design lovingly depicts the wonders of nature in an urban landscape, featuring the city's key landmarks on Hong Kong Island and across the harbor into Kowloon where we see symbolic swallows representing star crossed lovers escaping to the hinterland.