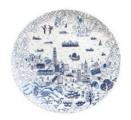

## HONG KONG WILLOW 10.5-INCH DINNER PLATES (SET OF 4)

SKU: TT-HK-005-046

**Designer: FAUX** 

A set of 4 fine bone china 10.5-inch Dinner Plates in Faux's Hong Kong Willow pattern designed by artist Mariko Jesse will add so much style to your crockery collection. This unique design lovingly depicts the wonders of nature in an urban landscape, featuring the city's key landmarks on Hong Kong Island and across the harbor into Kowloon where we see symbolic swallows representing star crossed lovers escaping to the hinterland.