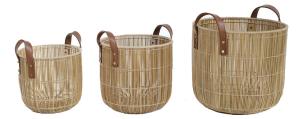

## **BURI METRO BASKET**

## **Designer: HACIENDA CRAFTS**

The Buri Metro Basket marries the clean symmetry of urban silhouettes with the organic feeling of buri and leather. The baskets are woven over a sturdy metal frame and finished in either brown or natural.

Available in 3 sizes: Small, Medium, Large

Dimensions: Small: W35.5 x H37.7 cm Medium: W40.6 x H37.57 cm Large: W50.8 x H45.7 cm

Note: Orders below US\$5,000 will need to add US\$240 export documentation fees. Vermillion will add the extra charge for you if necessary.