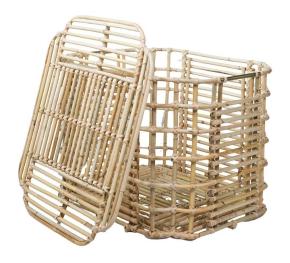

## **Designer: SCENE SHANG**

This series of trays and baskets was inspired by the founders' love for the beauty and geometry of Art Deco during their time in Shanghai. Each item is hand-made by artisans from natural cane and rattan binding, with a touch of brass.

This product comes in 3 sizes: Small,

Medium, Large

Available in 2 colors: Grey, Natural.

Dimensions:

Small: L42 x W32 x H9 cm

Medium: L48.5 x W39 x H22 cm Large: L54 x W43.5 x H38 cm

Primary Material: Rattan
Primary Color: Natural