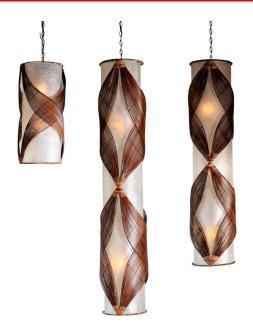

## **Designer: HACIENDA CRAFTS**

The Obi Tube Hanging Lamp is all about the play of light and fluidity, with buri weaving intertwining over an almost floating "moon" shade. The movement depicted is of the brisk countryside air of the Negrense countryside.

Available in 3 sizes: Small, Medium,

Large

Dimensions:

Small: W36.5 x H75 cm Medium: W35.6 x H150 cm Large: W35.6 x H180 cm

Note: Orders below US\$5,000 will need to add US\$240 export documentation fees. Vermillion will add the extra charge for you if necessary.

Primary Material: Palm Primary Color: Brown

**Available Variants:** Product Size:

(Small, Medium, Large)

**Customization:** Customization of size and color is possible. Please contact cs@vermillionlifestyle.com for your bespoke dimensions and color.