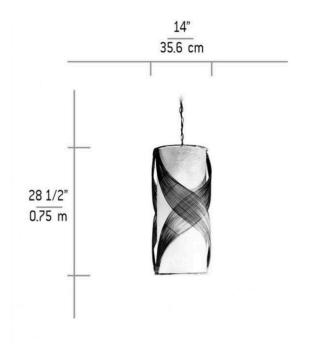

Available in 3 sizes: Small, Medium,

Large

Dimensions:

Small: W36.5 x H75 cm Medium: W35.6 x H150 cm Large: W35.6 x H180 cm

Note: Orders below US\$5,000 will need to add US\$240 export documentation fees. Vermillion will add the extra charge for you if necessary.