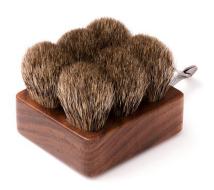

## SUVÉ SEMI-HARD BODY BRUSH

SKU: BBS2 / BBL2

## **Designer: SHAQUDA**

The Suvé Semi-Hard Body Brush provides comfortable firmness with the more rigid hair tip. Made from badger hair, the brush is perfect for shaving and cleansing your body thoroughly with rich sudsy lather without losing the volume of hair even when wet.

You can also use this brush dry, not wet, for body massage.

Durability: 1 year

Dimensions:

Short: L6 x W5.3 x H4.8 cm Long: L28.8 x W5.3 x H5.6 cm

Note: This brand has a minimum total order value of US\$1,000. Please do not check out below this value, otherwise order will be automatically cancelled.

Primary Material: Wood Primary Color: Brown

Available Variants: Product Size:

(Short, Long)

**Customization:** This product is not

customizable.