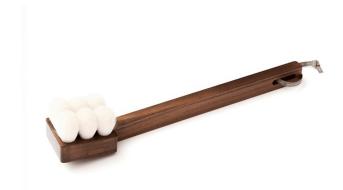

## **Designer: SHAQUDA**

The Suvé Body Brush tips create foamy rich lather and gently cleanse the skin leaving a feathery light feeling. Gentle enough for sensitive skin and children.

You can also use this brush dry, not wet, for body massage.

Durability: 1 year

Dimensions: Short: L6 x W5.3 x H4.8 cm Long: L28.8 x W5.3 x H5.6 cm

Note: This brand has a minimum total order value of US\$1,000. Please do not check out below this value, otherwise order will be automatically cancelled.

Primary Material: Wood
Primary Color: White
Available Variants: Product Size:
(Long)
Customization: This product is not customizable.