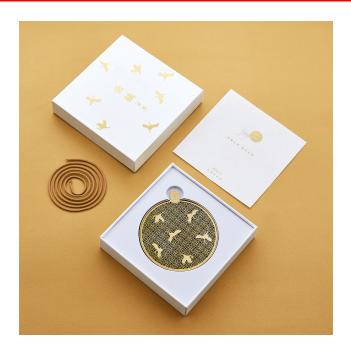

Encapsulating elegance and poetry, the Crane Incense Box includes an incense holder and an incense coil. The smoke from the incense, once lit, adds to the narrative on the burner and brings it to life.

Dimensions: L1.2 x W11.8 x H11.8 cm

Primary Material: Brass Primary Color: Multicolor

**Customization:** Customized printing of logo or other wordings available for a minimum quantity of 500 pieces, and the production cycle takes about 2 to 3 weeks.