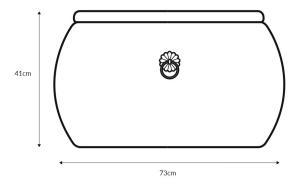

Available in 2 colors: Gray, Tri-Color

Dimensions: W73 x H41 cm

**Primary Material:** Synthetics **Available Variants:** Primary Color: **Customization:** This product is not customizable.