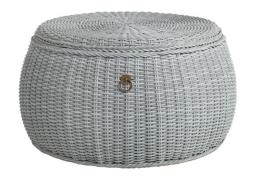

## WEAVE WEATHERPROOF POUF WITH STORAGE (LARGE)

SKU: SS2020F015L

## **Designer: SCENE SHANG**

A versatile piece inspired by the brand's best-selling drum stools, in a pouf size. Great as spare seating, an ottoman, or a coffee table. On top of that, this pouf comes with a detachable lid so that you can use it for storage.

Hand-made by skilled artisans using sustainable materials - 100% recyclable, woven synthetic fiber and aluminum frames, and finished with our signature solid brass handles for that heritage touch that will patina with time. The synthetic woven fibers are comfortable, hard-wearing, UV-treated, and waterproof, making these poufs suitable to be placed both indoors or outdoors.