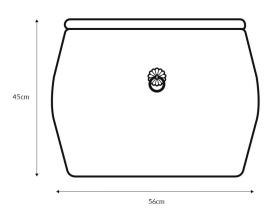

Available in 2 colors: Gray, Tri-Color

Dimensions: D56 x H45 cm

**Primary Material:** Synthetics **Available Variants:** Primary Color:

(Brown, Gray)

Customization: This product is not

customizable.