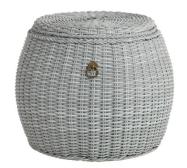

## WEAVE WEATHERPROOF POUF WITH STORAGE (MEDIUM)

SKU: SS2020F015M

## **Designer: SCENE SHANG**

A versatile piece inspired by the brand's best-selling drum stools, in a pouf size. Great as spare seating, an ottoman, or a coffee table. On top of that, this pouf comes with a detachable lid so that you can use it for storage.

Hand-made by skilled artisans using sustainable materials - 100% recyclable, woven synthetic fiber and aluminum frames, and finished with our signature solid brass handles for that heritage touch that will patina with time. The synthetic woven fibers are comfortable, hard-wearing, UV-treated, and waterproof, making these poufs suitable to be placed both indoors or outdoors.

Available in 2 colors: Gray, Tri-Color

Dimensions: D56 x H45 cm

**Primary Material:** Synthetics **Available Variants:** Primary Color:

(Brown, Gray)

Customization: This product is not

customizable.