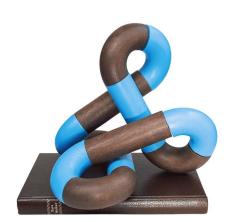

## **Designer: PANISA OBJECTS**

Loop No. 12 is an object with 12 movable parts that can be sculpted into different postures. The item naturally returns to its original form of rectangular infinity and will add a playful touch to your coffee table or bookshelf. The loop series was inspired by pieces from the Noguchi Museum's collection, especially in the graphic use of contrast stone colors and the expressions of movement and tension through the hard medium.

Available in 2 colors: Lilac (Purple),

Ocean (Blue)

Dimensions: L21.46 x W21.46 x H6.98

cm

**Primary Material:** Wood

**Available Variants:** Primary Color:

(Blue, Purple)

**Customization:** This product is not

customizable.