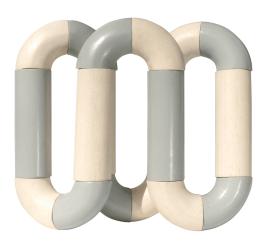

## **Designer: PANISA OBJECTS**

Loop No. 18 is an object with 18 movable parts that can be sculpted into different postures. The item naturally returns to its original folded loop and will add a playful touch to your coffee table or bookshelf. The loop series was inspired by pieces from the Noguchi Museum's collection, especially in the graphic use of contrast stone colors and the expressions of movement and tension through the hard medium.

Available in 2 colors: Rouge (Red), Bone

(Cream)

Dimensions: L24.89 x W28.45 x H6.98

cm

Primary Material: Wood

**Available Variants:** Primary Color:

(Cream, Red)

**Customization:** This product is not