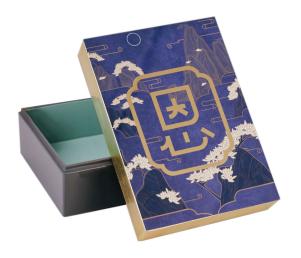

## **Designer: SCENE SHANG**

Featuring an original illustration of a scene of grace – a background of majestic mountains set against gentle clouds, the grandeur of a purple sky, and a gold print of the word Grace "恶", this is a meaningful piece of decor or gift for people of contemporary tastes, with an appreciation for Asian culture.

Handmade by skillful and passionate Vietnamese lacquer artisans, using modern techniques paired with the traditional methods developed since the Shang Dynasty, which require time consuming and meticulous care, each lacquer box is a meaningful gift of tradition and modernity combined. Finished with gold leaf and 12 layers of lacquer.

Dimensions: L17 x W12 x H6 cm

**Primary Material:** Lacquer

Primary Color: Purple

**Customization:** This product is not

customizable.