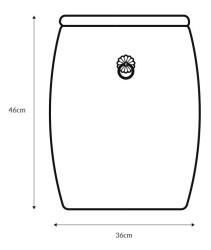

Available in 2 colors: Gray, Tri-Color

Dimensions: W36 x H46 cm

**Primary Material:** Synthetics **Available Variants:** Primary Color: **Customization:** This product is not

customizable.