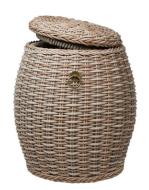

## WEAVE WEATHERPROOF DRUM STOOL WITH STORAGE

SKU: SS2020F015

## **Designer: SCENE SHANG**

A versatile piece inspired by the brand's best-selling drum stools, in a pouf size. Great as spare seating, an ottoman, or a coffee table. On top of that, this pouf comes with a detachable lid so that you can use it for storage.

Hand-made by skilled artisans using sustainable materials - 100% recyclable, woven synthetic fiber and aluminum frames, and finished with our signature solid brass handles for that heritage touch that will patina with time. The synthetic woven fibers are comfortable, hard-wearing, UV treated, and waterproof, making these poufs suitable to be placed both indoors or outdoors.