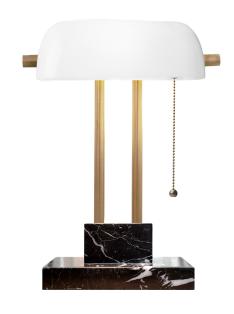

## THE BANKER DESK LAMP (MOONLIGHT)

SKU: SS2019H0015

## **Designer: SCENE SHANG**

The 1930s, Shanghai's Golden Age. Booming business and flourishing trade stretched bustling days into long nights, and bankers found themselves cajoling numbers by the light of incandescent lamps soothed by emerald green shades. These lamps were so ubiquitous on their desks, they were named bankers' lamps.

The Banker Desk Lamp brings back a classic with a modern touch. Simplified in its symmetry, with a marble base for an unmistakable touch of luxe and a power cord clothed in a black-and-white weave for that old-school touch. Great for shedding some light on your work or bedtime reading or as a beautiful gift for your loved ones.

This is a Limited Edition.

Dimensions: L28 x W20.5 x H37.5 cm

Primary Material: Glass Primary Color: Black

**Customization:** This product is not

customizable.

Voltage: 220-240V Bulb Type: 1x E27 Bulb Supplied: Yes Max Wattage: 40W Shade Included: Yes