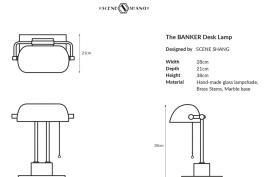

## THE BANKER DESK LAMP (MOONLIGHT)

SKU: SS2019H0015

This is a Limited Edition.

Dimensions: L28 x W20.5 x H37.5 cm

Primary Material: Glass Primary Color: Black

**Customization:** This product is not

customizable.

Voltage: 220-240V Bulb Type: 1x E27 Bulb Supplied: Yes Max Wattage: 40W Shade Included: Yes