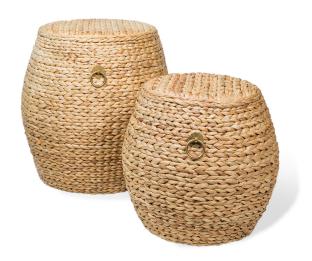

## HYACINTH WEAVE DRUM STOOL BUNDLE

SKU: SS2020F025

## **Designer: SCENE SHANG**

Inspired by drum stools commonly placed in Chinese gardens - think stone stools surrounding a table, for playing chess or sipping tea, this contemporary take features an eco-friendly exterior handwoven by artisans using sustainable hyacinth over a rattan frame. The perfect occasional seating, to prop your feet or as a side table. Bring the outdoors in with this approachable piece of furniture.

Dimensions:

Small: W35 x H33 cm Large: W40 x H42 cm

Primary Material: Natural fiber

**Primary Color:** Natural

**Customization:** This product is not

customizable.