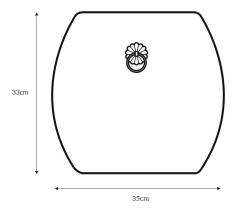

Dimensions:

Small: W35 x H33 cm Large: W40 x H42 cm

Primary Material: Natural fiber

**Primary Color:** Natural

**Customization:** This product is not

customizable.