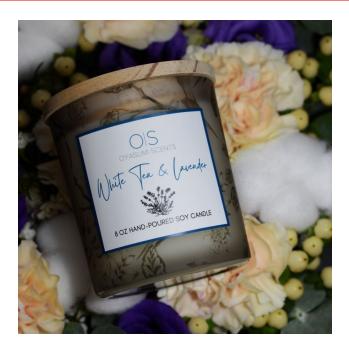

## WHITE TEA & LAVENDER SOY CANDLE

SKU: CWT

## **Designer: OYASUMI SCENTS**

White Tea & Lavender is one of Oyasumi Scents' signatures. Although it isn't Asian-inspired, the scent of lavender played a large part in Jacqueline's family. In fact, lavender was the only thing that could help her daughter's suffering of night terrors.

As a result, lavender is often associated with warm and calming thoughts, and Jacqueline wanted this peaceful warmth in a scented candle. As tea is a staple in her family, Jacqueline combined white tea with lavender to create the ultimate relaxing scent. The fragrance of white tea is beautiful and light, while the lavender is calming.

Today, the White Tea & Lavender soy candle is considered Oyasumi Scents' most calming blend.