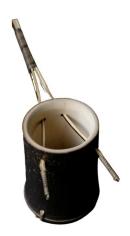

## **Designer: YIWOOO**

The cylindrical design of the tea infuser means it can be placed vertically. Its shape is similar to a sitting dog waiting, reminding one of the utensil's value and its desire to be used.

The woven bottom allows water to flow slowly. Use in a teapot or directly in a glass to make tea. The infuser has been coated with one layer of natural vegetable oil for protection. After first use, the utensil's bamboo aroma may remain.

Suggested use: Soak the bamboo vessel in clean, room temperature water. Then add tea leaves, then slowly pour in hot water.

Dimensions: L4 x W14 x H7 cm

**Primary Material:** Bamboo **Primary Color:** Natural **Customization:** This product is not customizable.