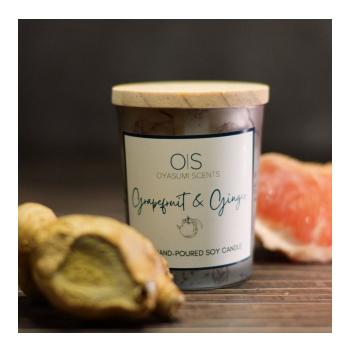

## GRAPEFRUIT & GINGER SOY CANDLE

SKU: CGG

## **Designer: OYASUMI SCENTS**

Ginger might be a staple in Asian cuisine, but in Jacqueline's family, it's so much more. Not only is it used in home-cooked meals, but ginger is also used to ease tummy aches and nausea. As a result, the scent of ginger is particularly comforting for Jacqueline's family, which is why she wanted to craft a scent that would highlight ginger as being more than a spicy root.

Hence Jacqueline created the Grapefruit & Ginger candle, a scent meant to impart joy. The grapefruit's subtle sweetness mixes well with ginger's spice to create a blend that pastes smiles on faces. Customers have stated they use this scent to help improve focus, especially during times of stress.