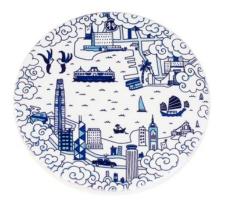

## **Designer: FAUX**

A set of 4 fine bone china Coasters in Faux's Hong Kong Toile designed by artist Mariko Jesse will add so much style to your crockery collection. This unique design lovingly depicts the wonders of nature in an urban landscape, featuring the city's key landmarks on Hong Kong Island and across the harbor into Kowloon where we see symbolic swallows representing star crossed lovers escaping to the hinterland.