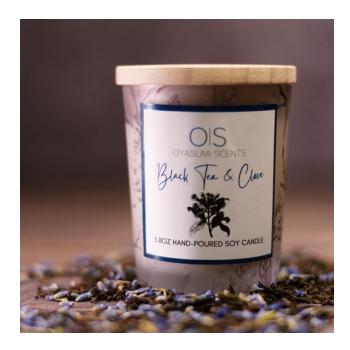

## **BLACK TEA & CLOVE SOY CANDLE**

SKU: CBC

The result is her Black Tea & Clove candle, which has the earthy scent of oolong tea mixed with the subtle spice of clove. The scent is both warming and invigorating and is labeled as a cult favorite among her customers.