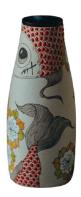

## **Designer: MOOYEE**

Symbolizing abundance and good luck, a pair of fish is regarded as one of the 8 treasures in Chinese culture. This Double Fish Incense Holder was painted by artist Peng Bo, who used dots of glaze to meticulously depict the animal hair and scales in a three-dimensional rendering. His delicate and smooth details bring the animals to life whilst the vivid underglaze gives a sense of vitality to the imagery.