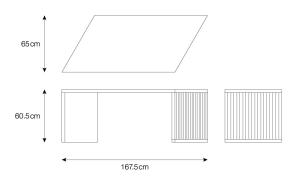

## Dimensions:

Table: D85 x W187 x H95 cm, D85 x

W187 x H80 cm

Stool: D50 x W92 x H60 cm

Note: This product will be shipped by sea freight transportation. Please email cs@vermillionlifestyle.com if you have further questions on the shipping method.