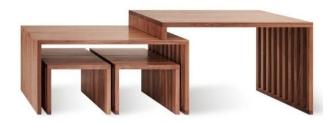

With its Asian touch and sleek design, the Silkroad Collection is inspired by Kyoto bamboo forests. Each piece is handmade with dark walnut wood and solidly engineered with precise joinery work, milling, sanding and fine finish.

The S Table is a set of 6 pieces with 2 tables and 4 stools.