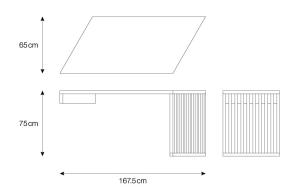

## Dimensions:

Table: D85 x W187 x H95 cm, D85 x

W187 x H80 cm

Stool: D50 x W92 x H60 cm

Note: This product will be shipped by sea freight transportation. Please email cs@vermillionlifestyle.com if you have further questions on the shipping method.