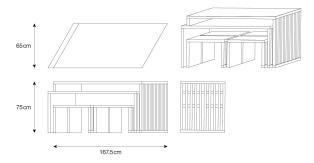

## Dimensions:

Table: D85 x W187 x H95 cm, D85 x

W187 x H80 cm

Stool: D50 x W92 x H60 cm

Note: This product will be shipped by sea freight transportation. Please email cs@vermillionlifestyle.com if you have further questions on the shipping method.