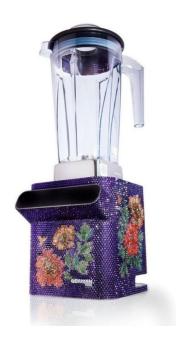

## **PEONY CRYSTAL FOOD PROCESSOR**

## **Designer: SPARKLE COLLECTION**

This glamorous and elegant food processor features nearly 15,000 meticulously embossed Swarovski® Crystals. This machine is accompanied by German Pool's original factory production certificate and the Swarovski® seal. Moreover, it offers 6 built-in auto programs to produce the following: vegetable purees, soy milk, sauces, smoothies, bisques, and nut milks. Hot or cold drinks can be created within minutes.